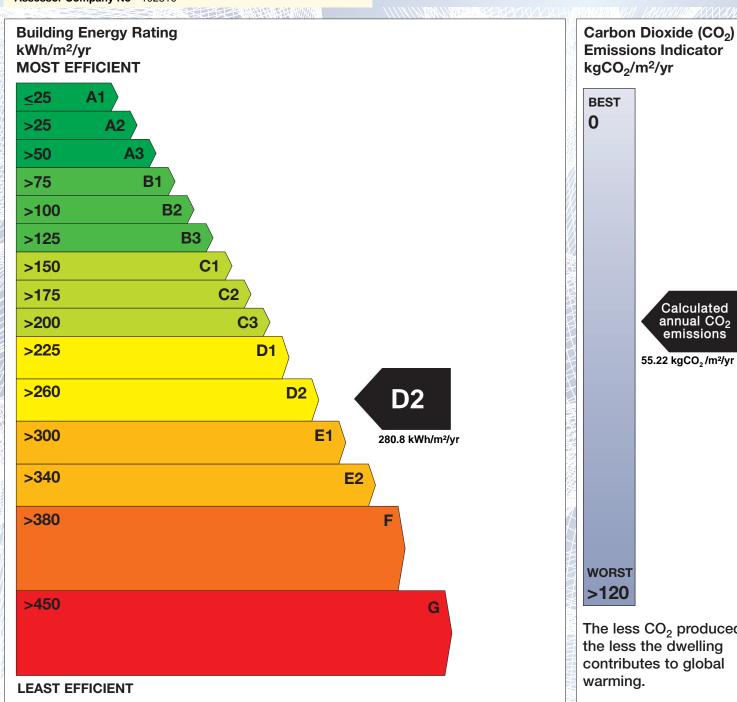

## BER for the building detailed below is:

**D2** 

| Address                                                                                                                                                                                                                                                                                                                                                                                                                                                                                                                                                                                                                                                                                                                                                                                                                                                                                                                                                                                                                                                                                                                                                                                                                                                                                                                                                                                                                                                                                                                                                                                                                                                                                                                                                                                                                                                                                                                                                                                                                                                                                                                        | 11 CORNADARRAGH<br>BELTURBET<br>CO. CAVAN |
|--------------------------------------------------------------------------------------------------------------------------------------------------------------------------------------------------------------------------------------------------------------------------------------------------------------------------------------------------------------------------------------------------------------------------------------------------------------------------------------------------------------------------------------------------------------------------------------------------------------------------------------------------------------------------------------------------------------------------------------------------------------------------------------------------------------------------------------------------------------------------------------------------------------------------------------------------------------------------------------------------------------------------------------------------------------------------------------------------------------------------------------------------------------------------------------------------------------------------------------------------------------------------------------------------------------------------------------------------------------------------------------------------------------------------------------------------------------------------------------------------------------------------------------------------------------------------------------------------------------------------------------------------------------------------------------------------------------------------------------------------------------------------------------------------------------------------------------------------------------------------------------------------------------------------------------------------------------------------------------------------------------------------------------------------------------------------------------------------------------------------------|-------------------------------------------|
| BER Number                                                                                                                                                                                                                                                                                                                                                                                                                                                                                                                                                                                                                                                                                                                                                                                                                                                                                                                                                                                                                                                                                                                                                                                                                                                                                                                                                                                                                                                                                                                                                                                                                                                                                                                                                                                                                                                                                                                                                                                                                                                                                                                     | 111152823                                 |
| Date of Issue                                                                                                                                                                                                                                                                                                                                                                                                                                                                                                                                                                                                                                                                                                                                                                                                                                                                                                                                                                                                                                                                                                                                                                                                                                                                                                                                                                                                                                                                                                                                                                                                                                                                                                                                                                                                                                                                                                                                                                                                                                                                                                                  | 05/06/2018                                |
| Valid Until                                                                                                                                                                                                                                                                                                                                                                                                                                                                                                                                                                                                                                                                                                                                                                                                                                                                                                                                                                                                                                                                                                                                                                                                                                                                                                                                                                                                                                                                                                                                                                                                                                                                                                                                                                                                                                                                                                                                                                                                                                                                                                                    | 05/06/2028                                |
| Assessor Number                                                                                                                                                                                                                                                                                                                                                                                                                                                                                                                                                                                                                                                                                                                                                                                                                                                                                                                                                                                                                                                                                                                                                                                                                                                                                                                                                                                                                                                                                                                                                                                                                                                                                                                                                                                                                                                                                                                                                                                                                                                                                                                | 102310                                    |
| Assessor Company No                                                                                                                                                                                                                                                                                                                                                                                                                                                                                                                                                                                                                                                                                                                                                                                                                                                                                                                                                                                                                                                                                                                                                                                                                                                                                                                                                                                                                                                                                                                                                                                                                                                                                                                                                                                                                                                                                                                                                                                                                                                                                                            | 102310                                    |
| Street Control of the |                                           |

The Building Energy Rating (BER) is an indication of the energy performance of this dwelling. It covers energy use for space heating, water heating, ventilation and lighting, calculated on the basis of standard occupancy. It is expressed as primary energy use per unit floor area per year (kWh/m²/yr).

'A' rated properties are the most energy efficient and will tend to have the lowest energy bills.

**Emissions Indicator** Calculated annual CO2 emissions 55.22 kgCO<sub>2</sub>/m<sup>2</sup>/yr The less CO<sub>2</sub> produced, the less the dwelling contributes to global