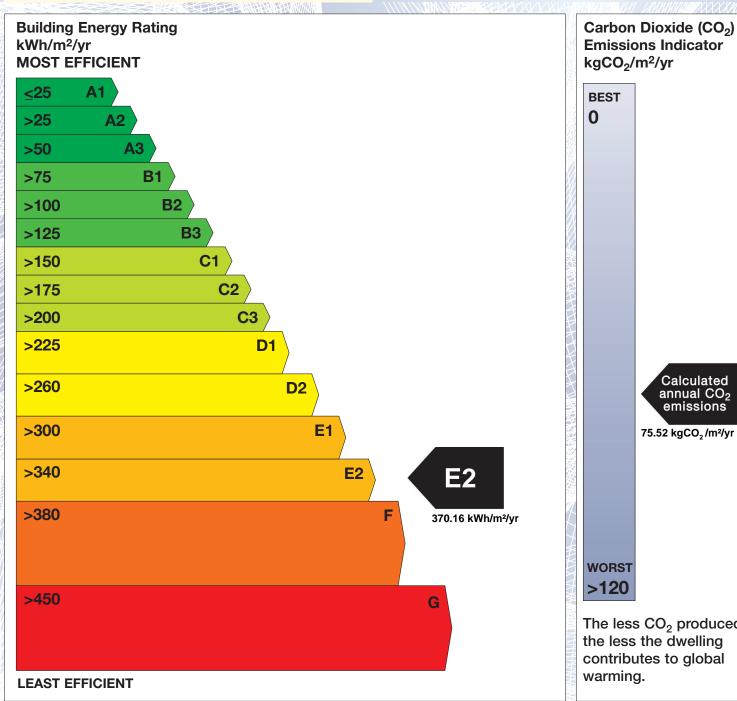

## BER for the building detailed below is:

**E2** 

**Address** PATRICK STREET MOUNTMELLICK

CO. LAOIS

Eircode **EIRCODE NOT AVAILABLE** 

**BER Number** 114442296 Date of Issue 14/10/2021 Valid Until 14/10/2031 Assessor Number 107349 Assessor Company No 101900

The Building Energy Rating (BER) is an indication of the energy performance of this dwelling. It covers energy use for space heating, water heating, ventilation and lighting, calculated on the basis of standard occupancy. It is expressed as primary energy use per unit floor area per year (kWh/m²/yr).

'A' rated properties are the most energy efficient and will tend to have the lowest energy bills.

**Emissions Indicator** Calculated annual CO2 emissions 75.52 kgCO<sub>2</sub>/m<sup>2</sup>/yr The less CO<sub>2</sub> produced,